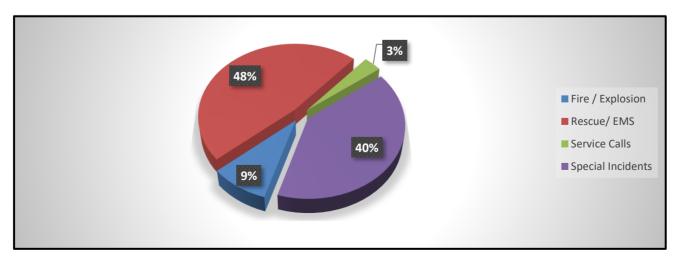

#### 8. CONSENT ITEMS:

- **8.1.** December 19, 2019 Regular Fire Board Meeting Minutes
- **8.2.** Monthly Register of Warrants
- **8.3.** Receive and file December, 2019 Incident and Training Report
- **8.4.** Receive and file Monthly / Year-to-Date Budget Report