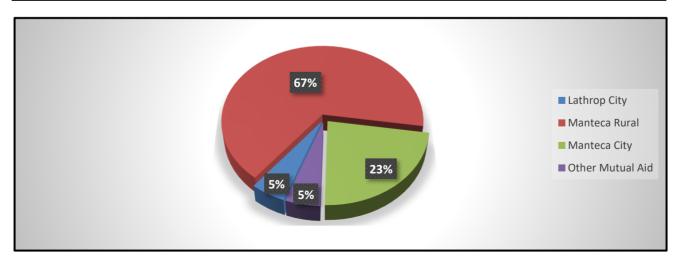

#### 8. CONSENT ITEMS:

- **8.1.** December 19, 2019 Regular Fire Board Meeting Minutes
- **8.2.** Monthly Register of Warrants
- **8.3.** Receive and file December, 2019 Incident and Training Report
- **8.4.** Receive and file Monthly / Year-to-Date Budget Report

#### 8. CONSENT ITEMS:

- **8.1.** November 21, 2019 Regular Fire Board Meeting Minutes
- **8.2.** Monthly Register of Warrants
- **8.3.** Receive and file November, 2019 Incident and Training Report
- **8.4.** Receive and file Monthly / Year-to-Date Budget Report