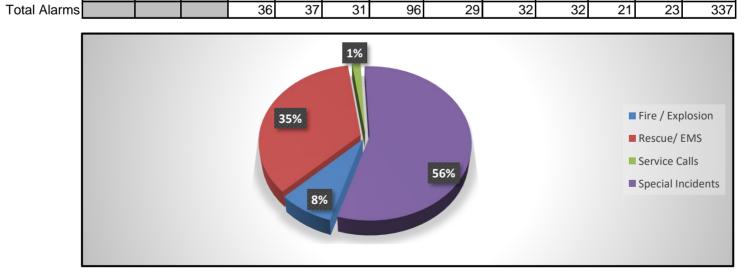

#### 8. CONSENT ITEMS:

- **8.1.** December 19, 2019 Regular Fire Board Meeting Minutes
- **8.2.** Monthly Register of Warrants
- **8.3.** Receive and file December, 2019 Incident and Training Report
- **8.4.** Receive and file Monthly / Year-to-Date Budget Report

#### 8. CONSENT ITEMS:

- **8.1.** November 21, 2019 Regular Fire Board Meeting Minutes
- **8.2.** Monthly Register of Warrants
- **8.3.** Receive and file November, 2019 Incident and Training Report
- **8.4.** Receive and file Monthly / Year-to-Date Budget Report