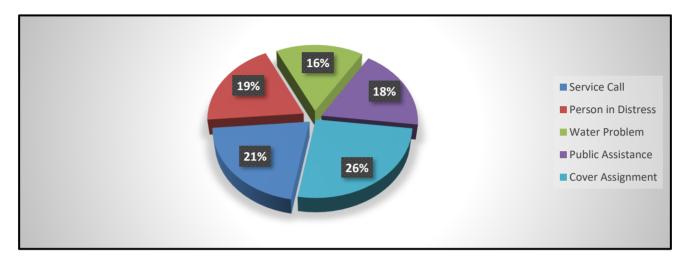

_            | Jan | Feb | Mar | April | May | June | July | Aug | Sept | Oct | Nov | Dec | YTD |
|--------------|-----|-----|-----|-------|-----|------|------|-----|------|-----|-----|-----|-----|
|              | 4   | 8   | 2   | 5     | 2   | 1    | 2    | 1   | 3    | 2   | 3   | 5   | 38  |
| ess          | 3   | 3   | 3   | 4     | 2   | 1    | 1    | 5   | 2    | 3   | 6   | 2   | 35  |
|              | 3   | 3   | 1   | 4     | 3   | 2    | 1    | 1   | 2    | 2   | 6   | 1   | 29  |
| ce           | 5   | 0   | 1   | 3     | 6   | 4    | 2    | 5   | 2    | 1   | 3   | 1   | 33  |
| ent          | 6   | 7   | 1   | 11    | 8   | 7    | 3    | 0   | 3    | 0   | 0   | 1   | 47  |
| Total Alarms | 21  | 21  | 8   | 27    | 21  | 15   | 9    | 12  | 12   | 8   | 18  | 10  | 182 |



Special Incident
Hazardous Condition
Good Intent Call
False Alarm
Total Alarms

|   | Jan | Feb | Mar | April | May | June | July | Aug | Sept | Oct | Nov | Dec | YTD  |
|---|-----|-----|-----|-------|-----|------|------|-----|------|-----|-----|-----|------|
|   | 6   | 4   | 3   | 5     | 6   | 5    | 2    | 4   | 4    | 2   | 5   | 7   | 53   |
| ĺ | 67  | 77  | 85  | 76    | 74  | 99   | 93   | 98  | 81   | 82  | 76  | 69  | 977  |
| ĺ | 9   | 6   | 24  | 11    | 17  | 18   | 19   | 20  | 12   | 13  | 17  | 10  | 176  |
| s | 82  | 87  | 112 | 92    | 97  | 122  | 114  | 122 | 97   | 97  | 98  | 86  | 1206 |



#### Unit Average Response Time

Station 31 (T30) Station 32 (E32) Station 33 (E33) Station 34 (E34) Station 35 (E35)

| Jan  | Feb  | Mar  | April | May  | June | July | Aug