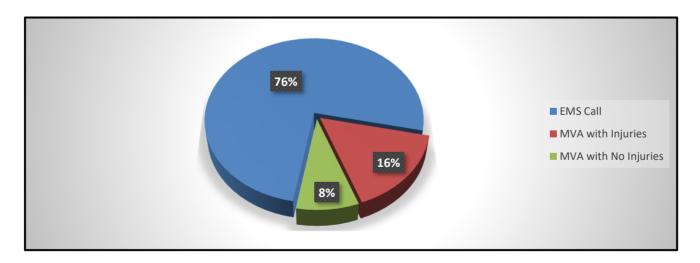

| 0   | 0   | 0   | 0     | 1   | 0    | 0    | 0   | 0    | 0   | 1   | 0   | 2   |
| าร | 12  | 6   | 8   | 9     | 20  | 39   | 33   | 22  | 30   | 30  | 24  | 15  | 248 |



Rescue/EMS

EMS Call MVA with Injuries MVA with No Injuries

Total Alarms

|    | Jan | Feb | Mar | April | May | June | July | Aug | Sept | Oct | Nov | Dec | YTD  |
|----|-----|-----|-----|-------|-----|------|------|-----|------|-----|-----|-----|------|
|    | 94  | 98  | 108 | 99    | 109 | 90   | 112  | 111 | 94   | 108 | 102 | 121 | 1246 |
| Ī  | 14  | 20  | 21  | 15    | 20  | 28   | 17   | 21  | 29   | 29  | 28  | 21  | 263  |
| Ī  | 15  | 8   | 13  | 8     | 11  | 13   | 15   | 14  | 6    | 16  | 8   | 12  | 139  |
| าร | 123 | 126 | 142 | 122   | 140 | 131  | 144  | 146 | 129  | 153 | 138 | 154 | 1648 |



| Service Calls      |
|--------------------|
| Service Call       |
| Person in Distress |
| Water Problem      |
| Public Assistance  |
| Cover Assignment   |

| _            | Jan | Feb | Mar | April | May | June | July | Aug | Sept | Oct | Nov | Dec | YTD |
|--------------|-----|-----|-----|-------|-----|------|------|-----|------|-----|-----|-----|-----|
|              | 4   | 8   | 2   | 5     | 2   | 1    | 2    | 1   | 3    | 2   | 3   | 5   | 38  |
| ess          | 3   | 3   | 3   | 4     | 2   | 1    | 1    | 5   | 2    | 3   | 6   | 2   | 35  |
|              | 3   | 3   | 1   | 4     | 3   | 2    | 1    | 1   | 2    | 2   | 6   | 1   | 29  |
| ce           | 5   | 0   | 1   | 3     | 6   | 4    | 2    | 5   | 2    | 1   | 3   | 1   | 33  |
| ent          | 6   | 7   | 1   | 1