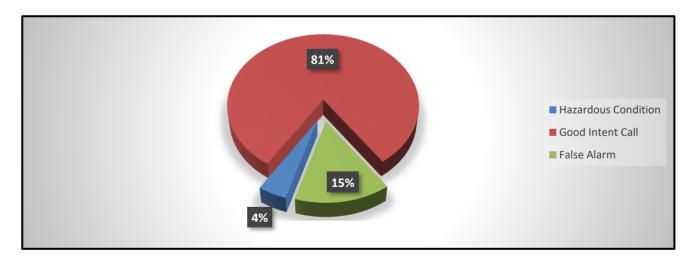

| 1   | 11    | 8   | 7    | 3    | 0   | 3    | 0   | 0   | 1   | 47  |
| Total Alarms | 21  | 21  | 8   | 27    | 21  | 15   | 9    | 12  | 12   | 8   | 18  | 10  | 182 |



Special Incident
Hazardous Condition
Good Intent Call
False Alarm
Total Alarms

|   | Jan | Feb | Mar | April | May | June | July | Aug | Sept | Oct | Nov | Dec | YTD  |
|---|-----|-----|-----|-------|-----|------|------|-----|------|-----|-----|-----|------|
|   | 6   | 4   | 3   | 5     | 6   | 5    | 2    | 4   | 4    | 2   | 5   | 7   | 53   |
| ĺ | 67  | 77  | 85  | 76    | 74  | 99   | 93   | 98  | 81   | 82  | 76  | 69  | 977  |
| ĺ | 9   | 6   | 24  | 11    | 17  | 18   | 19   | 20  | 12   | 13  | 17  | 10  | 176  |
| s | 82  | 87  | 112 | 92    | 97  | 122  | 114  | 122 | 97   | 97  | 98  | 86  | 1206 |



#### Unit Average Response Time

Station 31 (T30) Station 32 (E32) Station 33 (E33) Station 34 (E34) Station 35 (E35)

| Jan  | Feb  | Mar  | April | May  | June | July | Aug  | Sept | Oct  | Nov  | Dec  | Ytd/Avg |
|------|------|------|-------|------|------|------|------|------|------|------|------|---------|
| 4:46 | 4:32 | 4:19 | 4:46  | 4:43 | 5:23 | 4:35 | 5:25 | 5:21 | 4:41 | 4:43 | 4:51 | 4:50    |
| 6:35 | 6:59 | 6:25 | 6:48  | 6:51 | 7:33 | 8:14 | 7:25 | 5:49 | 6:28 | 7:48 | 7:36 | 7:02    |
| 6:05 | 5:44 | 5:34 | 6:01  | 6:30 | 7:01 | 5:48 | 5:57 | 6:56 | 6:59 | 6:16 | 6:32 | 6:16    |
| 5:00 | 4:44 | 4:38 | 4:59  | 4:24 | 5:44 | 5:10 | 4:51 | 4:59 | 5:56 | 4:39 | 5:38 | 5:03    |
|      |      |      | 5:51  | 5:00 | 5:21 | 5:56 | 5:44 | 5:12 | 5:17 | 5:09 | 5:25 | 5:26    |