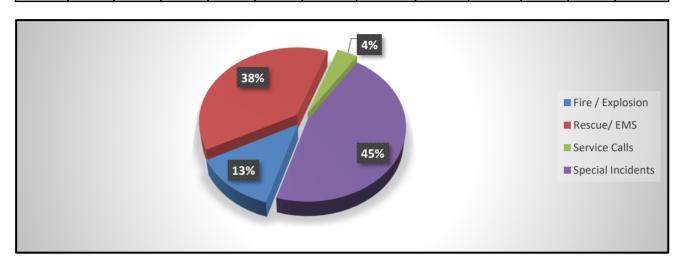

#### 8. CONSENT ITEMS:

- **8.1.** November 21, 2019 Regular Fire Board Meeting Minutes
- **8.2.** Monthly Register of Warrants
- **8.3.** Receive and file November, 2019 Incident and Training Report
- **8.4.** Receive and file Monthly / Year-to-Date Budget Report