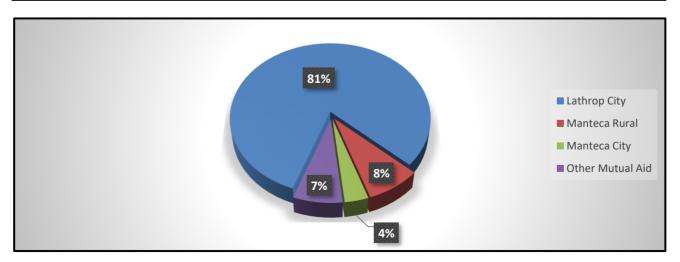

#### a. Update on Reserve Program

Chief Neely informed the Board that 15 additional Reserves are going through their academy to bring the Reserve total to the 35 that was budgeted for this fiscal year. Chief Neely spoke about the expansion of the program and the potential for the Reserves to ride at other stations to gain more experience with different apparatus and programs.