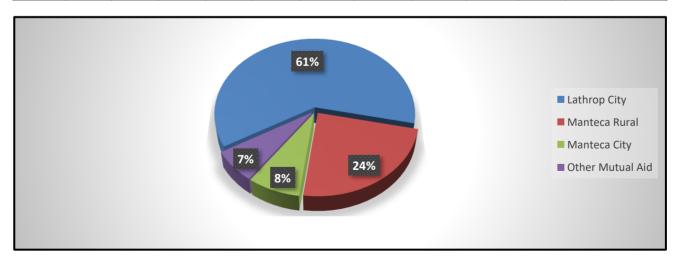

#### a. Update on Reserve Program

Chief Neely informed the Board that 15 additional Reserves are going through their academy to bring the Reserve total to the 35 that was budgeted for this fiscal year. Chief Neely spoke about the expansion of the program and the potential for the Reserves to ride at other stations to gain more experience with different apparatus and programs.