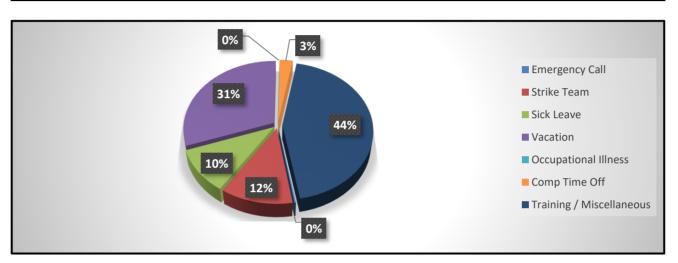

| 1      | 7.5   | 5    | 54.5  |
| 0       | 0     | 0     | 0     | 0    | 38   | 0      | 0      | 414.75 | 1918.8 | 402.5 | 0    | 2774  |
| 96      | 168   | 24    | 144   | 288  | 408  | 168    | 230    | 189    | 144    | 241   | 348  | 2448  |
| 267     | 528   | 672   | 384   | 660  | 744  | 672    | 684    | 564    | 683    | 648   | 696  | 7202  |
| 0       | 0     | 0     | 0     | 0    | 0    | 0      | 0      | 0      | 0      | 0     | 0    | 0     |
| 84      | 6     | 5     | 48    | 164  | 60   | 48     | 24     | 120    | 7      | 10    | 24   | 600   |
| 382.5   | 571.5 | 463.5 | 409.3 | 675  | 547  | 1759.5 | 1413   | 1544.1 | 996.5  | 274.3 | 1409 | 10445 |
| 830     | 1274  | 1167  | 1004  | 1793 | 1798 | 2647.5 | 2356.5 | 2839.8 | 3750.3 | 1583  | 2482 | 23523 |



| Overtime Hours Breakdown |      |       |       |       |       |      |      |      |       |       |       |       |        |
|--------------------------|------|-------|-------|-------|-------|------|------|------|-------|-------|-------|-------|--------|
| Training & Misc.         | Jan  | Feb   | Mar   | April | May   | June | July | Aug  | Sept  | Oct   | Nov   | Dec   | YTD    |
| <u>Training</u>          |      |       |       |       |       |      |      |      |       |       |       |       |        |
| Staff                    |      |       |       |       |       |      |      |      |       |       |       |       |        |
| Fire Board               | 0    | 0     | 0     | 0     | 0     | 0    | 0    | 0    | 0     | 0     | 0     | 0     | 0      |
| Admin.