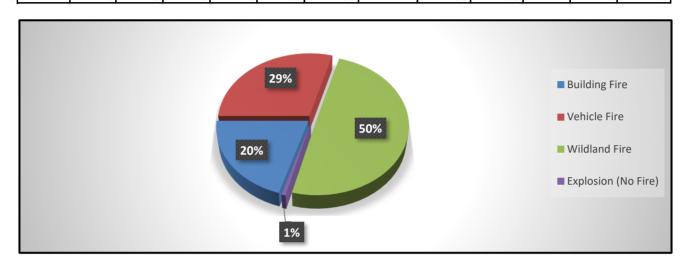

25 | 1123.3 | 989.3 | 1505  | 16708  |



#### **Incident Report Summary**

Fire / Explosion

Building Fire
Vehicle Fire
Wildland Fire
Explosion (No Fire)
Total Alarms

|    | Jan | Feb | Mar | April | May | June | July | Aug | Sept | Oct | Nov | Dec | YTD |
|----|-----|-----|-----|-------|-----|------|------|-----|------|-----|-----|-----|-----|
|    | 3   | 2   | 4   | 4     | 1   | 9    | 11   | 8   | 6    | 9   | 11  | 6   | 74  |
|    | 4   | 0   | 1   | 1     | 6   | 9    | 3    | 2   | 4    | 7   | 4   | 5   | 46  |
|    | 5   | 4   | 3   | 4     | 12  | 21   | 19   | 12  | 20   | 14  | 8   | 4   | 126 |
|    | 0   | 0   | 0   | 0     | 1   | 0    | 0    | 0   | 0    | 0   | 1   | 0   | 2   |
| าร | 12  | 6   | 8   | 9     | 20  | 39   | 33   | 22  | 30   | 30  | 24  | 15  | 248 |



Rescue/EMS

EMS Call MVA with Injuries MVA with No Injuries

Total Alarms

|    | Jan | Feb | Mar | April | May | June | July | Aug | Sept | Oct | Nov | Dec | YTD  |
|----|-----|-----|-----|-------|-----|------|------|-----|------|-----|-----|-----|------|
|    | 94  | 98  | 108 | 99    | 109 | 90   | 112  | 111 | 94   | 108 | 102 | 121 | 1246 |
| Ī  | 14  | 20  | 21  | 15    | 20  | 28   | 17   | 21  | 29   | 29  | 28  | 21  | 263  |
| Ī  | 15  | 8   | 13  | 8     | 11  | 13   | 15   | 14  | 6    | 16  | 8   | 12  | 139  |
| าร | 123 | 126 | 142 | 122   | 140 | 131  | 144  | 146 | 129  | 153 | 138 | 154 | 1648 |



| Service Calls      |
|--------------------|
| Service Call       |
| Person in Distress |
| Water Problem      |
| Public Assistance  |
| Cover Assignment   |

| _