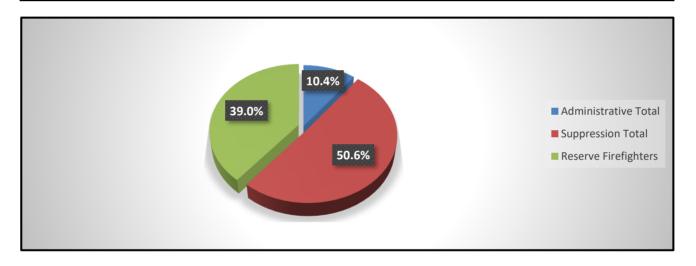

#### a. Update on Reserve Program

Chief Neely informed the Board that 15 additional Reserves are going through their academy to bring the Reserve total to the 35 that was budgeted for this fiscal year. Chief Neely spoke about the expansion of the program and the potential for the Reserves to ride at other stations to gain more experience with different apparatus and programs.