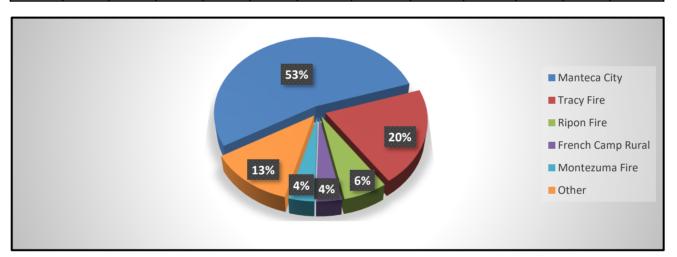

#### a. Update on Reserve Program

Chief Neely informed the Board that 15 additional Reserves are going through their academy to bring the Reserve total to the 35 that was budgeted for this fiscal year. Chief Neely spoke about the expansion of the program and the potential for the Reserves to ride at other stations to gain more experience with different apparatus and programs.