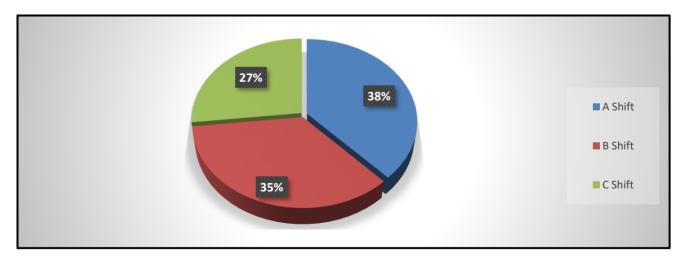

#### a. Update on Reserve Program

Chief Neely informed the Board that 15 additional Reserves are going through their academy to bring the Reserve total to the 35 that was budgeted for this fiscal year. Chief Neely spoke about the expansion of the program and the potential for the Reserves to ride at other stations to gain more experience with different apparatus and programs.