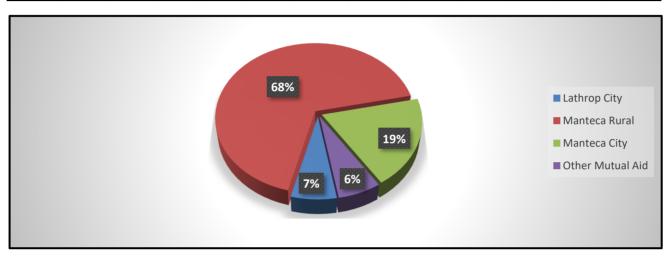

#### 8. CONSENT ITEMS:

- **8.1.** December 19, 2019 Regular Fire Board Meeting Minutes
- **8.2.** Monthly Register of Warrants
- **8.3.** Receive and file December, 2019 Incident and Training Report
- **8.4.** Receive and file Monthly / Year-to-Date Budget Report

#### 8. CONSENT ITEMS:

- **8.1.** November 21, 2019 Regular Fire Board Meeting Minutes
- **8.2.** Monthly Register of Warrants
- **8.3.** Receive and file November, 2019 Incident and Training Report
- **8.4.** Receive and file Monthly / Year-to-Date Budget Report