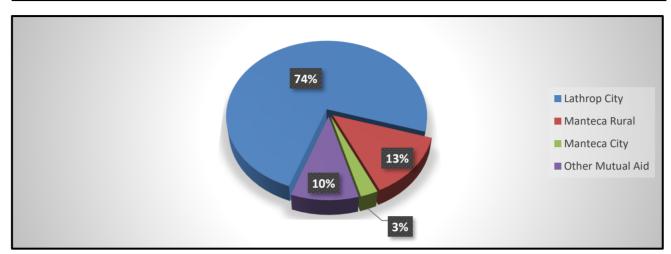

#### a. Update on Reserve Program

Chief Neely informed the Board that 15 additional Reserves are going through their academy to bring the Reserve total to the 35 that was budgeted for this fiscal year. Chief Neely spoke about the expansion of the program and the potential for the Reserves to ride at other stations to gain more experience with different apparatus and programs.