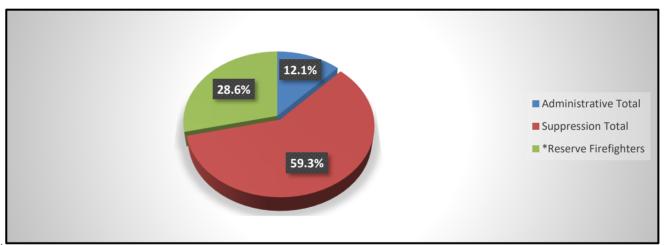

| 7   | 7    | 7   | 7   | 7   | 7       |
| Probationary Firefighter | 2   | 2   | 0   | 0     | 0   | 0    | 2    | 2   | 2    | 2   | 2   | 2   | 1       |
| Suppression Total        | 37  | 37  | 37  | 37    | 37  | 37   | 39   | 39  | 39   | 39  | 39  | 39  | 38      |
| *Reserve Firefighters    | 17  | 17  | 17  | 16    | 14  | 13   | 21   | 21  | 21   | 21  | 21  | 21  | 18      |
| Actual Personnel Total   | 62  | 62  | 62  | 61    | 59  | 58   | 68   | 67  | 67   | 67  | 68  | 68  | 64      |

January

Fire Inspector- Hired 1 addnl.

March

Eng.- Filled 2 vacancies

Eng.- Filled 2 openings to open S35

FF- Promoted 4 to Engineer

P/FF- 2 FFs passed prob.

April

R/FF- Resigned

May

R/FF- Resigned

June

R/FF- Resigned

July

R/FF- 10 Hired, 1 to P/FF, 1 Resigned

P/FF- 2 Hired



#### **Overtime Hours**

Emergency Call
Strike Team
Sick Leave
Vacation
Occupational Illness
Comp Time Off
Training / Miscellaneous
Total Overtime Hours

| <br>Jan | Feb   | Mar   | April | May  | June | July   | Aug    | Sept   | Oct    | Nov   | Dec  | YTD   |
|---------|-------|-------|-------|------|------|--------|--------|--------|--------|-------|------|-------|
| 0.5     | 0     | 2.25  | 18.25 | 6    | 0.5  | 0      | 5.5    | 8      | 1      | 7.5   | 5    | 54.5  |
| 0       | 0     | 0     | 0     | 0    | 38   | 0      | 0      | 414.75 | 1918.8 | 402.5 | 0    | 2774  |
| 96      | 168   | 24    | 144   | 288  | 408  | 168    | 230    | 189    | 144    | 241   | 348  | 2448  |
| 267     | 528   | 672   | 384   | 660  | 744  | 672    | 684    | 564    | 683    | 648   | 696