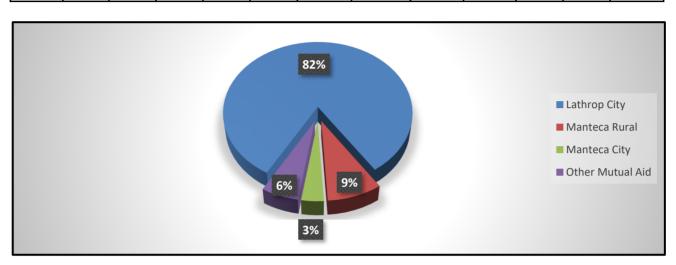

#### 8. CONSENT ITEMS:

- **8.1.** December 19, 2019 Regular Fire Board Meeting Minutes
- **8.2.** Monthly Register of Warrants
- **8.3.** Receive and file December, 2019 Incident and Training Report
- **8.4.** Receive and file Monthly / Year-to-Date Budget Report

#### 8. CONSENT ITEMS:

- **8.1.** November 21, 2019 Regular Fire Board Meeting Minutes
- **8.2.** Monthly Register of Warrants
- **8.3.** Receive and file November, 2019 Incident and Training Report
- **8.4.** Receive and file Monthly / Year-to-Date Budget Report