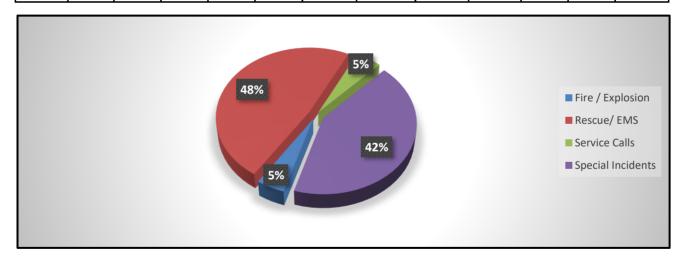

#### 8. CONSENT ITEMS:

- **8.1.** December 19, 2019 Regular Fire Board Meeting Minutes
- **8.2.** Monthly Register of Warrants
- **8.3.** Receive and file December, 2019 Incident and Training Report
- **8.4.** Receive and file Monthly / Year-to-Date Budget Report