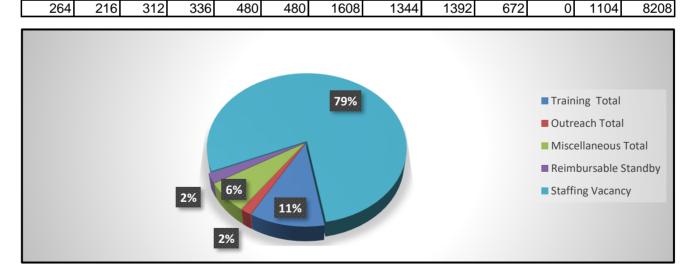

| 13.5  | 31.5   |
| PPE Maint.               | 0    | 8.5   | 0     | 1.5   | 0     | 0    | 0    | 0    | 0     | 0     |       |       | 10     |
| Admin. Assignment        | 8    | 0.5   | 43    | 22    | 139.3 | 3    | 66.5 | 64   | 0.3   | 16    |       | 18.5  | 524.55 |
| Staff Meetings           | 8    | 10    | 13.5  | 4.5   | 2.5   | 4.5  | 8    | 5    | 12.75 | 2.5   | 9.5   | 7     | 87.75  |
| Miscellaneous Total      | 19.5 | 19    | 61.75 | 34.5  | 144.8 | 16   | 86.5 | 69   | 13.05 | 22.5  |       | 39    | 680.55 |
| Reimbursable Standby     | 0    | 0     | 0     | 0     | 0     | 0    | 0    | 0    | 48    | 177.5 |       | 0     | 225.5  |
| Staffing Vacancy         | 264  | 216   | 312   | 336   | 480   | 480  | 1608 | 1344 | 1392  | 672   | 0     | 1104  | 8208   |



Fire Prevention
Fire Life Safety
Special Permits
Weed Hazards
Plan Checks
Public Lectures
Total Activities

| Jan | Feb | Mar | April | May | June | July | Aug | Sept | Oct | Nov | Dec | YTD  |
|-----|-----|-----|-------|-----|------|------|-----|------|-----|-----|-----|------|
| 69  | 90  | 49  | 57    | 44  | 46   | 39   | 61  | 39   | 54  | 45  | 38  | 631  |
| 0   | 0   | 1   | 0     | 0   | 1    | 0    | 0   | 0    | 0   | 3   | 7   | 12   |
| 0   | 2   | 2   | 123   | 231 | 98   | 36   | 22  | 13   | 0   | 28  | 25  | 580  |
| 148 | 132 | 104 | 155   | 131 | 33   | 115  | 78  | 136  | 106 | 96  | 96  | 1330 |
| 0   | 0   | 0   | 0     | 0   | 1    | 0    | 0   | 0    | 0   | 0   | 0   | 1    |
| 217 | 224 | 156 | 335   | 406 | 179  | 190  | 161 | 188  | 160 | 172 | 166 | 2554 |