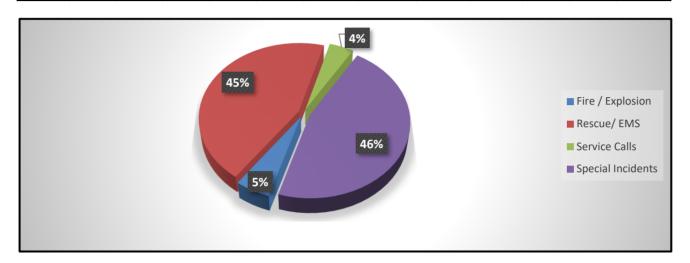

#### 8. CONSENT ITEMS:

- **8.1.** November 21, 2019 Regular Fire Board Meeting Minutes
- **8.2.** Monthly Register of Warrants
- **8.3.** Receive and file November, 2019 Incident and Training Report
- **8.4.** Receive and file Monthly / Year-to-Date Budget Report